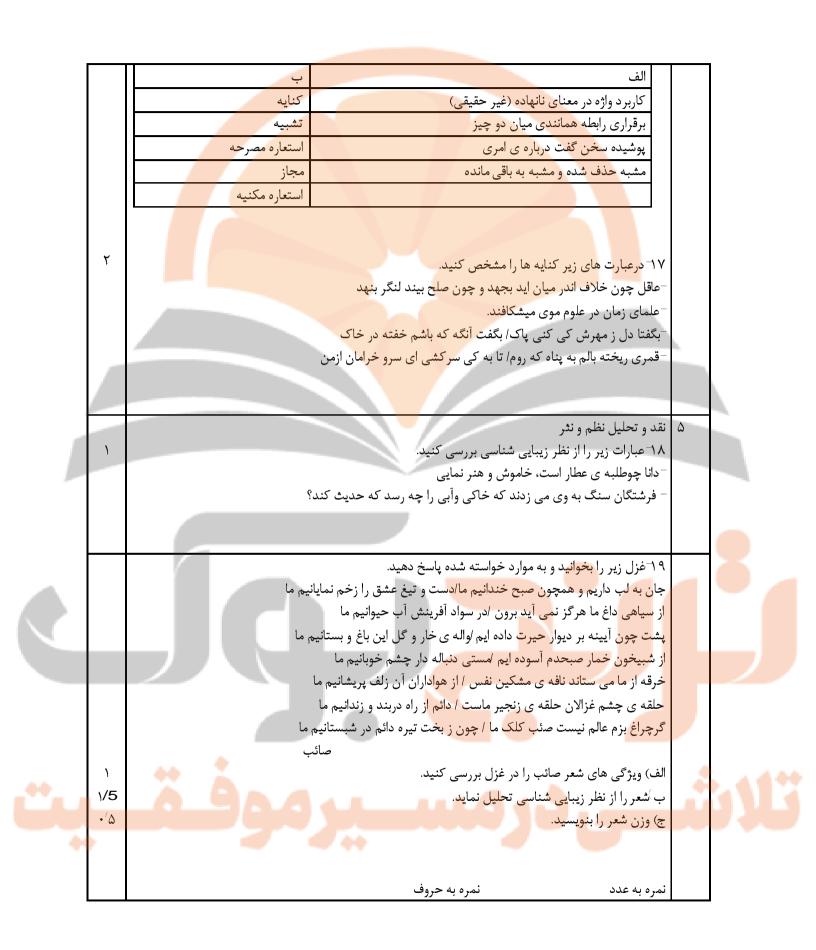

| نام:          | درس:علوم و فنون ادبی     |
|---------------|--------------------------|
| نامخانوادگی   | تاريخ: ۲۳/۲۳ ۱۴۰         |
| نام پدر:      | زمان: ۷۵دقیقه            |
| پايه : يازدهم | <mark>ديرعليز</mark> اده |
|               |                          |
| رديف          |                          |
| ۱ تاريخ ا     |                          |
| <b>ا−در ہ</b> | ده است.                  |
| الف           | Ļ                        |
| مع            | محتشم كاشاني             |
| وى            | ور وحشى بافقى            |
| از            |                          |
| وى            | جامی                     |
|               | بيدل دهلوی               |
| ۲ جاھ         |                          |
| مهم ز         |                          |
| –در قر        |                          |
| - كليم        |                          |
| ۳علت          |                          |
| ۲ سبک         |                          |
|               | به است؟                  |
| عراق          | نى                       |
|               | G                        |
| ۵−(توج        | م گزینه است؟             |
| ا)ويژگ        |                          |
| ۲)ویژگ        |                          |
| ۶-هرک         | است؟                     |
| -استغاد       |                          |
| _شاعرا        |                          |
| زبان -        | ** 1                     |
| ۷-انوا        | اثر بنويسيد.             |

٣ موسیقے شعر • '۵ ۸ یایه های آوایی همسان دو لختی یا دوری را تعریف کنید. ١ ۹<sup>−</sup>برای هر یک از م<mark>وارد زیر</mark> وزن واژ<mark>ه مناسب بنویسید</mark> ۲ دریادل: ۱-بامدادی: 1'0 ۰ ۱- نوع پایه های آوایی( همسان<sup>–</sup> همسان دولختی)ابیات زیر را مشخص کنید. ای باد بامدادی، خوش می روی به شادی/ پیوند روح کردی، پیغام دوست دادی غمش د<mark>ر نهان خانه ی دل نشیند/ به نازی که لیلی به محمل نشیند</mark> ۱۱- ب<mark>یت ها</mark>ی ز<mark>یر را در جدول زیر قرار دهید.</mark> الف تو حکیمی، توعظیمی، تو کریمی، تورحیمی / تونماینده ی فضلی، توسزاوار ثنایی(سنایی) ب- تادل هرزه گردمن رفت به چین زلف او /زان سفردراز خود عزم وطن نمی کند( حافظ) ٣ پایه های آوایی وزن واژه خوشه های هجايى پايه هاي آوايي وزن واژه خوشه های هجايى زيبايى شناسى ۴ • '۵ ۲<mark>- نوع</mark> تشبیه فشرده ی زیراز نظرترکیب اضافی</mark> یا غیر ترکیبی را مشخص کنید. ۲ سعادت کیمیا است. ۱- <mark>کیمیای</mark> سعادت ۰′۵ ۱۳<mark>- معنای</mark> حقیقی و مج<mark>ازی را د</mark>ر واژه مشخص شده بنویسید. -در<mark>خت تو</mark> گر بار دانش بگیرد/ به زیر آوری چرخ نیلوفری را ۰'۵ ۲۴<sup>-</sup> نوع استعاره( مصرحه<sup>-</sup> مکنیه) را در ابیا<mark>ت زیر</mark> مشخص کنید. <mark>ت</mark>ا تورا جای شد ای سرو روان در دل من/ هی<mark>چ کس</mark>می نپسندم که به جای تو بود <mark>باغ سلا</mark>م می کند سرو قیام <mark>میکند /سبزه پیاده می</mark>رود غنچه سوار میرسد ۱'۵ ۵ ⊂ دربیت های زیر استعاره ها رابیابید و بگوید استعاره از چیست؟ ای گل تازه که بوی ز <mark>وفا</mark> نیست تور**ا /خ**بر ازسرزنش خار جفا نیست تورل شب را به بوستان با یکی از دوستان اتفاق مبیت افتاد، موضعی خوش و خرم ودرختان درهم، گفتی خرده ی مینا برخاکش <mark>ریخته و ع</mark>قد ثریا از تاکش آویخته ۱۶- در هریک از موارد گروه ''الف'' شرح وتوضیح کدام واژه در گروه''ب'' آمده است؟