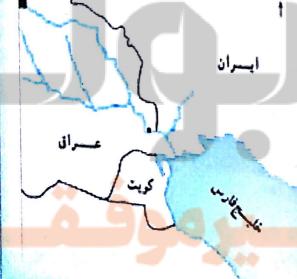

صفحہی 🛕 کتابدرسی

مُعَالِيِّكُ

نقشهخواني

- (۱) کدام کشورها در شمال ایران قرار دارند؟ ترکمنستان، جمهوری آذربایجان و ارمنستان
- (۲) همسایگان شرقی ایران، کدام کشورها هستند؟ افغانستان، پاکستان
  - آیا ترکیه و عراق همسایگان غربی ایراناند؟بله
- (۴) کموسعت ترین (کوچک ترین) کشور همسایه ی ایران کدام است؟ ارمنستان
  - همسایه مانند ایران، به دریای خزر راه دارند؟ ترکمنستان، جمهوری آذربایجان
    - (۶) کدام کشور همسایه مانند ایران به دریای عمان راه دارد؟ پاکستان

انعالیات رسهای ارمنستان و آذربایجان را مطالعه کنید و کاربرگهی شمارهی ۱۰ را در کلاس انجام دهید.

كاربي كُ من شمارة كا ١٠: جمهور كا آذربايبان ارمنستان

من مربوط به جمهوری آذربایجان و ارمنستان را بخوانید. با توجّه به نقشه و متن بهطور گروهی به پ<sub>رسش</sub>ها پاسخ دهید.

(نفا

نقشهخواني

۱- نام رشته کوه اصلی آذربایجان قفقاز است.

۲- کدام رود بین ایران و جمهوری آذربایجان <mark>قرار دارد؟ این رود به</mark> کجا میریزد؟

رود ارس که به دریای خزر میریزد.

۳- کدام شهر جمهوری آذربایجان و ایران، همنام هستند؟ آستارا

۴- اگر کسی بخواهد برای تعطیلات نوروز به کشور آذربایجان سفر کند، چه لباسهایی باید همراه خو<mark>د ببرد</mark>؟ چرا؟ لباسهای گرم؛ چون بیشتر مساحت این کشور کوهستانی است و در مناطق

کوهستانی هوا سرد است.

۵- چرا ماهیگیری در جمهوری آذربایجان رونق دارد؟

چون در کنار دریای خزر قرار گرفته است.

<sup>۶</sup>- چرا کشاورزی در جمهوری آذربایجان بسیار پررونق است؟

چون در نواحی داخلی و شرقی آن، جلگههای پست آبرفتی قرار دارند.

۲- جمهوری آذربایجان در چه زمینههایی با کشور ایران مشترک است؟

دین (اسلام)، برگزاری جشن نوروز، صنایع دستی مثل فرش و سفالگری، داشتن منابع نفت و گاز،

<sup>رونق کشا</sup>ورزی و ماهیگیری

## نقشهخواني

۱- کدام رود، کشور ایران را از ارمنستان جدا می کند؟ رود ارس

۲- کشور ارمنستان را از نظر دسترسی به دریا با جمهوری آذربایجان مقایسه کنید. دسترسی یک
 کشور به دریا چه فایدههایی دارد؟

کشور ارمنستان بین دو بخش کوچک و بزرگ جمهوری آذربایجان قرار گرفته و به دریا راه ندارد، اما بخش بزرگ جمهوری آذربایجان در کنار دریای خزر قرار گرفته است. دسترسی به دریا باعث رونق کشاورزی و ایجاد شغل و جذب توریست می شود.

۳- چرا ارمنستان بیشتر مواد اوّلیهی کارخانههای خود را از خارج وارد می کند؟ چون این کشور کموسعت است و از نظر منابع معدنی، فقیر است.

۵- چرا به این کشور ارمنستان می گویند؟

چون ۹۸ درصد مردم این کشور، پیرو دین مسیح (ع) هستند و ارمنی اند.