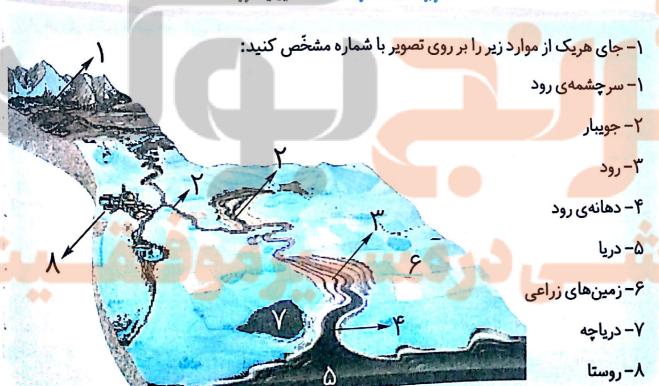

۲ در کتاب مطالعات اجتماعی سال چهارم خواندید که در گذشتههای دور، مهمترین تمدّنها در کنار رودها بهوجود آمدند، چرا؟ چون انسانها برای زندگی خود نیاز به آب دارند.

صفحہی ۲۴ کتابدرسی

فعالتث

🕦 به تصویر صفحهی ۲۵ کتاب درسی توجّه کنید و مراحل تشکیل رود را توضیح <mark>دهید.</mark> وقتی باران میبارد و یا برف روی کوهها آب میشود، ای<mark>ن آب روی زمین جاری می</mark>شود. از جاری شدن این آبها، جویبار بهوجود میآید. این جویبارها در یکجا بهه<mark>م میپیوندند و</mark> از بههم پیوستن آنها رود ت**شکی**ل میشود.

(۲) چرا نواحی کوهستانی برای ما اهمیّت دارند؟

چون بارش باران و برف در این نواحی زیاد است و آب زیادی از این طریق برای ما فراهم میشود.

(۳) کار برگهی شمارهی ۴ را در کلاس انجام دهید.

کاربر گمی شمارتی ۱۰: تشکیل یک رود